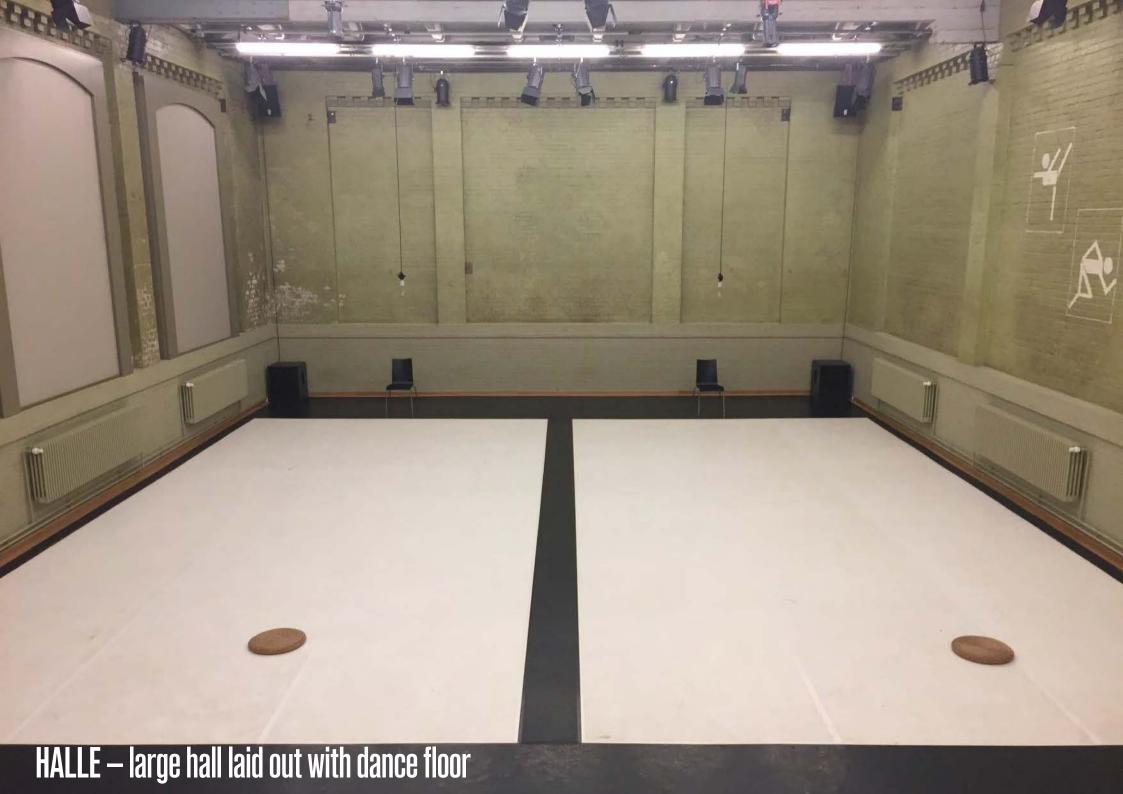

## specifications HALLE – large hall

size width 10,5 meter // length 22 meter

ceiling height 5,5 meter

floor the hall is equipped with a high-quality parquet floor (can be laid with

a black dance floor on request).