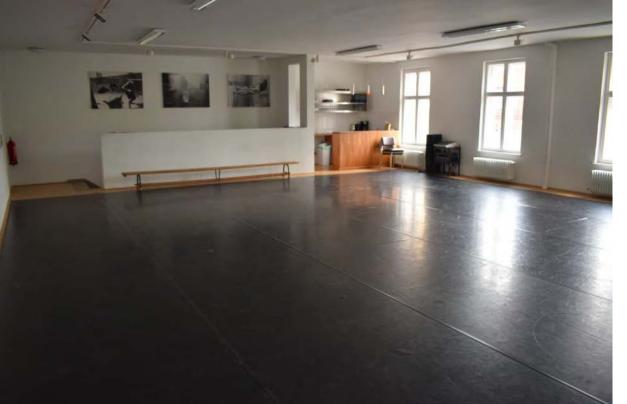

through the main entrance and from the garden.

if you are interested in renting the large hall, please send your request to: rent@toula.de

drawings are not to scale

HALLE – small hall (143 qm)

HALLE – small hall laid out with dance floor

## specifications HALLE – small hall

size width 9,6 meter // length 11 meter

ceiling height 2,8 meter

Facilities tea kitchen with refrigerator and sink available in the room.

Flooring the hall is equipped with a high-quality parquet floor (can be laid with