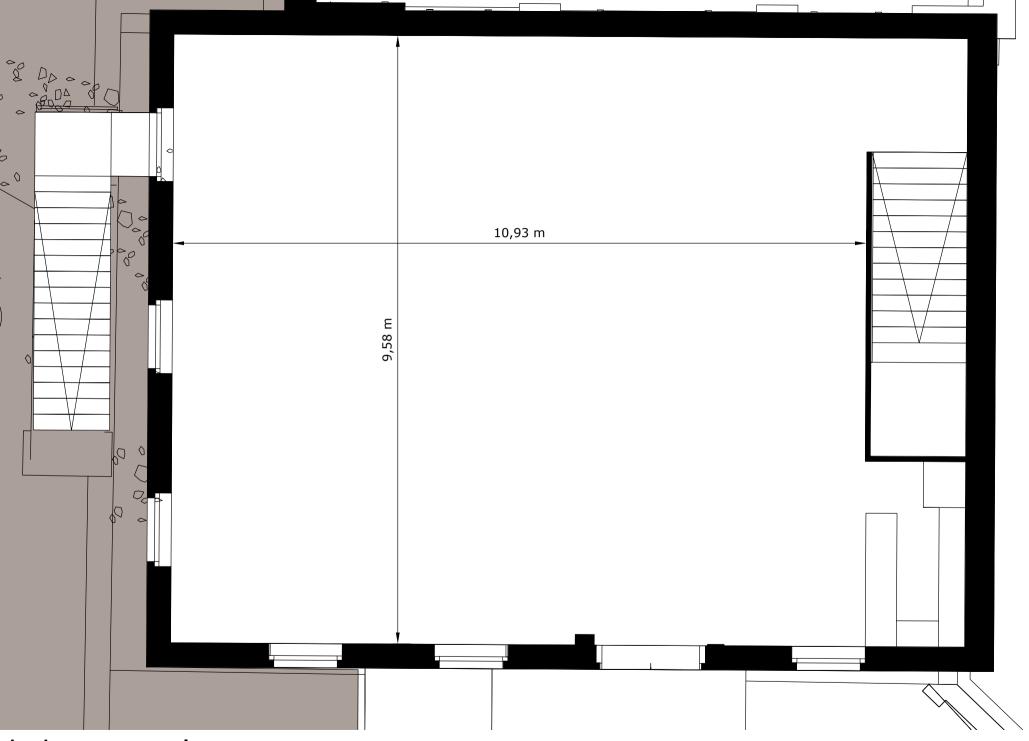

## specifications HALLE – small hall

size width 9,6 meter // length 11 meter

ceiling height 2,8 meter

Facilities tea kitchen with refrigerator and sink available in the room.

Flooring the hall is equipped with a high-quality parquet floor (can be laid with