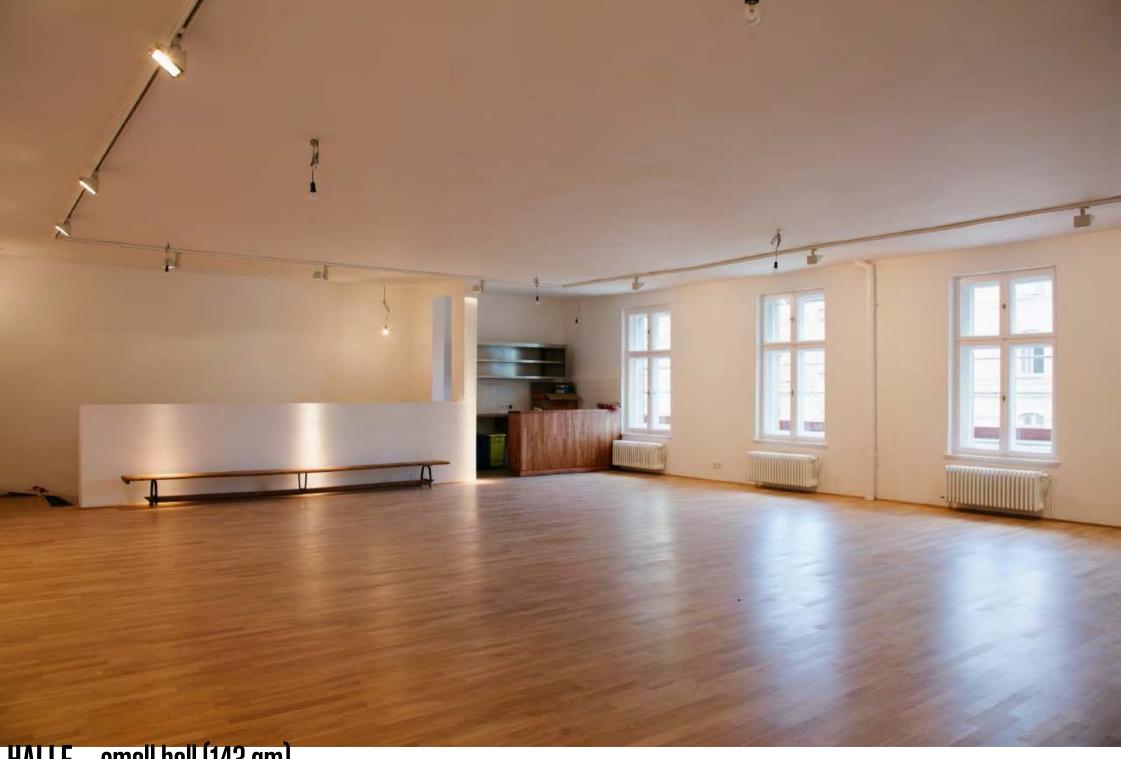

through the main entrance and from the garden.

if you are interested in renting the large hall, please send your request to: rent@toula.de

drawings are not to scale

HALLE – small hall (143 qm)

HALLE – small hall laid out with dance floor

## specifications HALLE – small hall

size width 9,6 meter // length 11 meter

ceiling height 2,8 meter

Facilities tea kitchen with refrigerator and sink available in the room.

Flooring the hall is equipped with a high-quality parquet floor (can be laid with