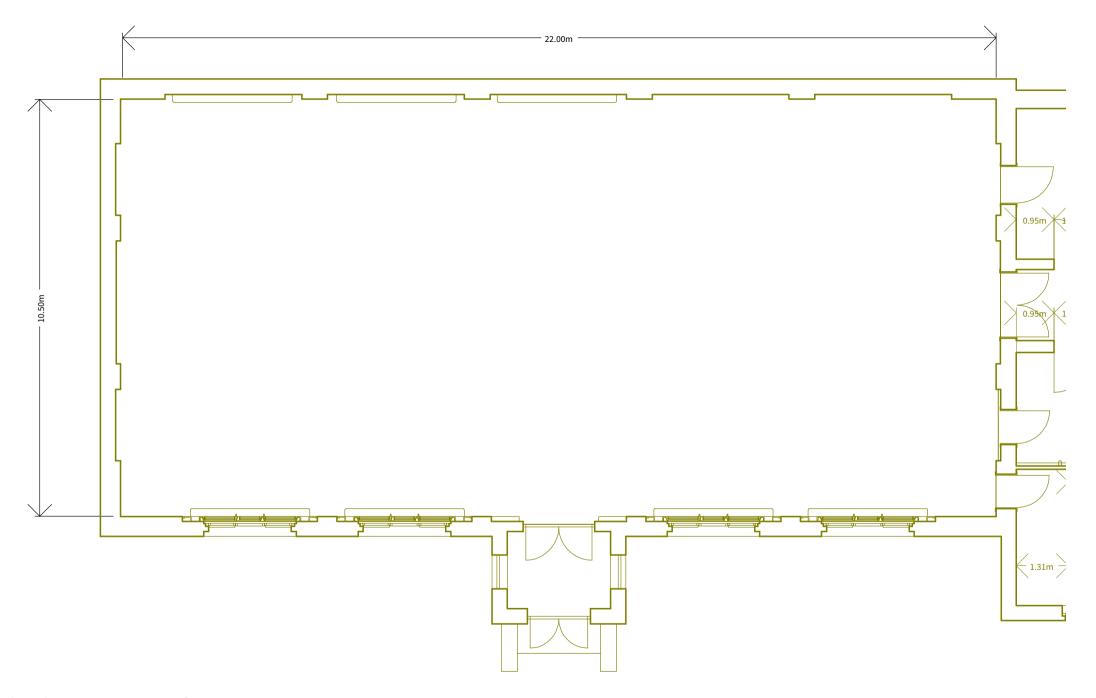

## specifications HALLE – large hall

size width 10,5 meter // length 22 meter

ceiling height 5,5 meter

floor the hall is equipped with a high-quality parquet floor (can be laid with

a black dance floor on request).

through the main entrance and from the garden.

if you are interested in renting the large hall, please send your request to: rent@toula.de

drawings are not to scale

HALLE – small hall (143 qm)

HALLE – small hall laid out with dance floor