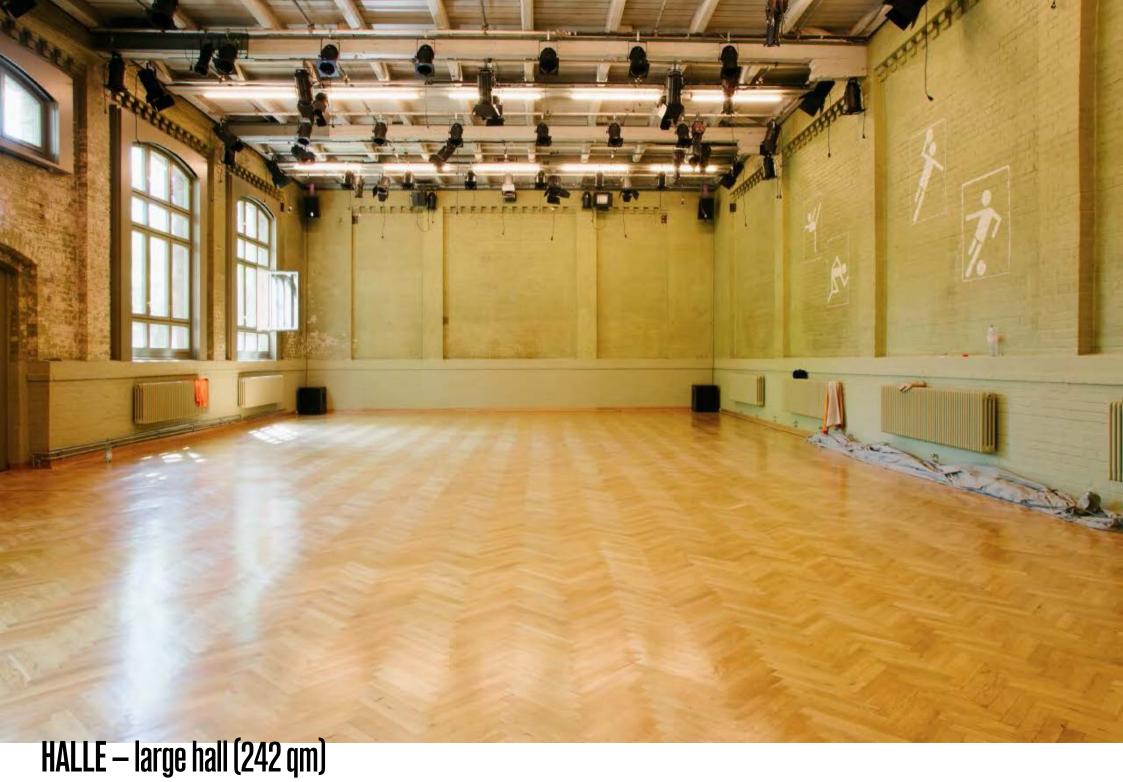

## specifications HALLE – large hall

size width 10,5 meter // length 22 meter

ceiling height 5,5 meter

floor the hall is equipped with a high-quality parquet floor (can be laid with

a black dance floor on request).