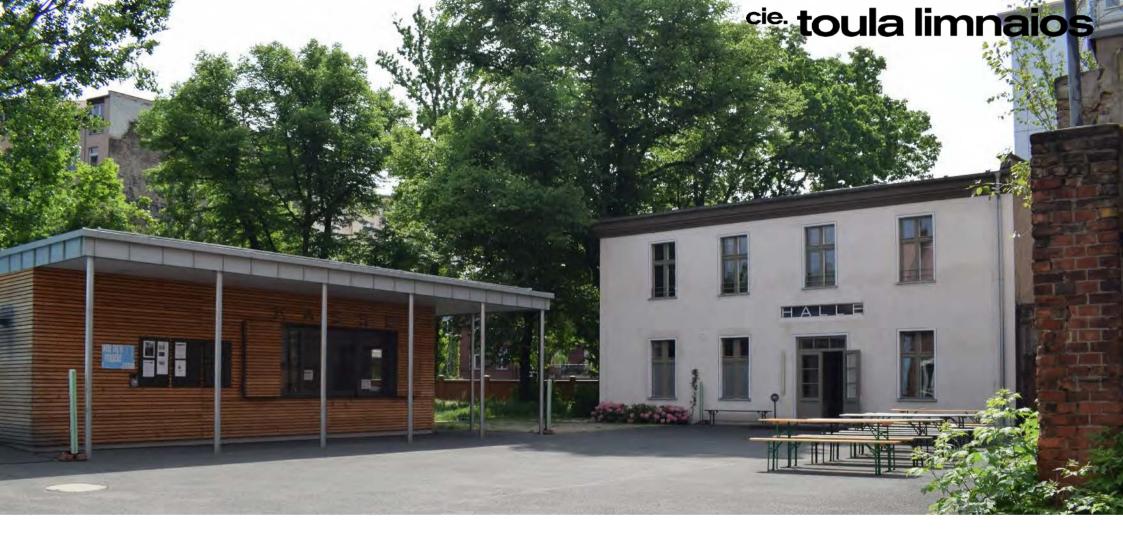

since 2003 the HALLE tanzbühne berlin has been the production and performance venue of the cie. toula limnaios and has been established as an internationally renowned stage for contemporary dance.

located in the district of prenzlauer berg, in the picturesque kastanienhof, the finely ornamented brick building - the HALLE - is over a hundred years old and has an enchanted, morbid charm. The HALLE was renovated in 2016.